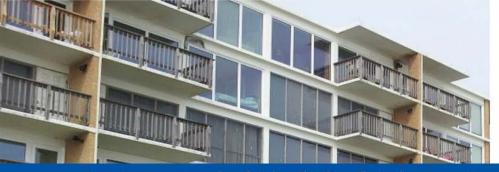

# Not Your Typical Vinyl Fixed WinDow System... Durable & Stronger

The Vinyl Fixed WinDow boasts a classical look that makes it a desirable Window in any location.

These durable, vinyl fixed WinDows are field glazed from the interior into the heavy duty extruded u-PVC Vinyl frame. The perfect companion to the V-100 Series Tilt & Turn WinDow or as shown with the V-800 Terrace Door.

# The possibilities are endless...

**Colorful Choices:** Standard White Optional Custom Colors Even Two Tone different colors inside & Out! Any Color Under The Sun, as well as woodgrain options.