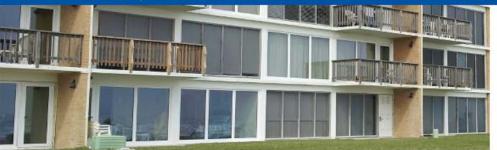

# Not Your Typical Vinyl Fixed WinDow System... Durable & Stronger

The Vinyl Fixed WinDow boasts a classical look that makes it a desirable Window in any location.

These durable, vinyl fixed WinDows are field glazed from the interior into the heavy duty extruded u-PVC Vinyl frame. The perfect companion to the V-100 Series Tilt & Turn WinDow or as shown with the V-800 Terrace Door.