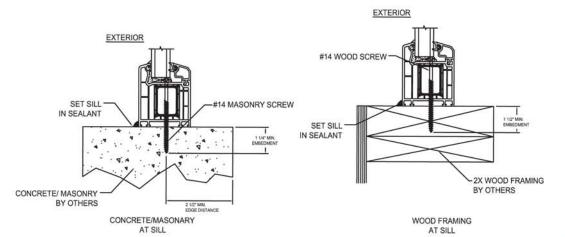

r Non-Impact:**

## The possibilities are endless...

Custom Sizes Never a Problem



#### **FACTS:**

- Fusion-Weld Frame and Sashes
- Frame and sash corners are welded mitered joints
- Fully-reinforced design
- Durable. Unlike other materials, Vinyl WinDows will never rust, rot, corrode, blister, flake or fall victim to insect or termite infestation.
- Low-maintenance... Our vinyl WinDows are easy to clean and maintain, and can stay looking new and beautiful for decades after installation.
- Energy-efficient. With features like argon gas (Standard) or choose from our large Low-E glass options that meet the highest industry standards in energy efficiency.
- Our Vinyl WinDows offer custom crafted sizes to fit a variety of architectural aesthetics.



#### **EXTIRIOR**

### HEAD SECTION