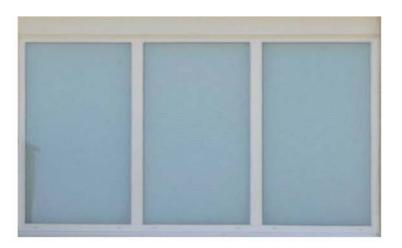

ulated to Clear, Obscure or Tinted glasses, all available with Low-e glass options. All of our glass choices feature

tempered glass standard. Non-Impact 1" std Triple Glazed 1 1/2" Impact Tested 1" std Optional 1 1/4" Triple Glazed 1 1/2"



Our Vinyl Fixed WinDow system offers a traditional look that is perfect for high-rise capabilities or suitable for the private residential application.



MADE IN AMERICA
www.WinDoorlnc.com

V-130 Series

**Mulled Units** 

# Fixed Vinyl WinDow High Performance Ratings:

Impact Or Non-Impact

Design Pressures +80 / -80
Water Performance 30 lbs
Max Size 54" x 84" or
Horizontal Triple 162" x 84"
Unlimited Horizontal Factory

The design requirements can change drastically for commercial vinyl windows. Check the building code requirements for your area.



Our vinyl frames our **Thicker & Stronger**with almost 68% more vinyl then most
vinyl windows on the market.
We have a precision corner welding
process that ensures that our Fixed WinDows
will resist warping & twisting
over the life of the product.







See other side for more details

## **Spec Data Sheet V-130 Series Fixed WinDow Impact or Non-Impact:**

## The possibilities are endless...

Custom Sizes Never a Problem



#### **FACTS:**

- Fusion-Weld Frame and Sashes
- Frame and sash corners are welded mitered joints
- Fully-reinforced design
- Durable. Unlike other materials, Vinyl WinDows will never rust, rot, corrode, blister, flake or fall victim to insect or termite infestation.
- Low-maintenance... Our vinyl WinDows are easy to clean and maintain, and can stay looking new and