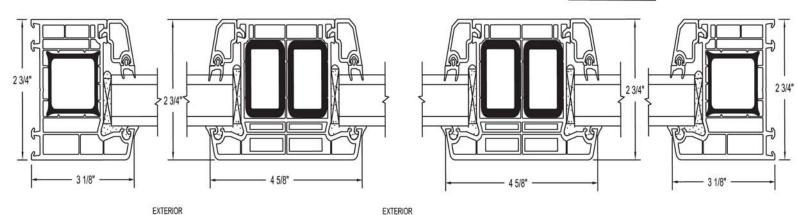

or Non-Impact:**

## The possibilities are endless...

Custom Sizes Never a Problem



#### **FACTS:**

- Fusion-Weld Frame and Sashes
- Frame and sash corners are welded mitered joints
- Fully-reinforced design
- Durable. Unlike other materials, Vinyl WinDows will never rust, rot, corrode, blister, flake or fall victim to insect or termite infestation.
- Low-maintenance... Our vinyl WinDows are easy to clean and maintain, and can stay looking new and beautiful for decades after installation.
- Energy-efficient. With features like argon gas (Standard) or choose from our large Low-E glass options that meet the highest industry standards in energy efficiency.
- Our Vinyl WinDows offer custom crafted sizes to fit a variety of architectural aesthetics.



#### **EXTIRIOR**

### HEAD SECTION