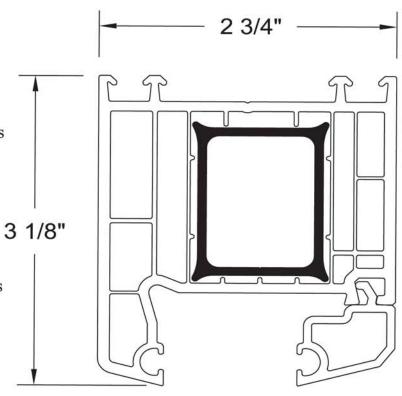

Sheet V-130 Series Fixed WinDow Impact or Non-Impact:**

## The possibilities are endless...

Custom Sizes Never a Problem



#### **FACTS:**

- Fusion-Weld Frame and Sashes
- Frame and sash corners are welded mitered joints
- Fully-reinforced design
- Durable. Unlike other materials, Vinyl WinDows will never rust, rot, corrode, blister, flake or fall victim to insect or termite infestation.
- Low-maintenance... Our vinyl WinDows are easy to clean and maintain, and can stay looking new and beautiful for decades after installation.
- Energy-efficient. With features like argon gas (Standard) or choose from our large Low-E glass options that meet the highest industry standards in energy efficiency.
- Our Vinyl WinDows offer custom crafted sizes to fit a variety of architectural aesthetics.



#### **EXTIRIOR**

### HEAD SECTION