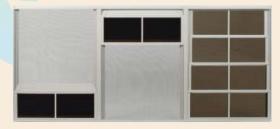

Vertical Four-Track panels offer 75% ventilation. Just raise or lower three of the lightweight panels over the fourth to create that outdoor feel.

Or remove and store the panels, leaving the screens in place, for 100% airflow. Our vertical design also includes tilt-in vents that make operating and cleaning... well... a breeze.

Horizontal Side Slider panels offer 50% ventilation. With just one finger, full length panels slide left or right on corrosion resistant, neoprene rollers.

Like Vertical Four-Tracks, panels can be easily removed and stored, leaving screens in place, for 100% airflow.