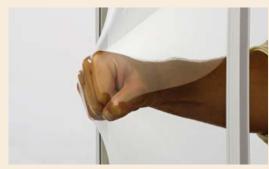

Horizontal Side Slider panels offer 50% ventilation. With just one finger, full length panels slide left or right on corrosion resistant, neoprene rollers.

Like Vertical Four-Tracks, panels can be easily removed and stored, leaving screens in place, for 100% airflow.