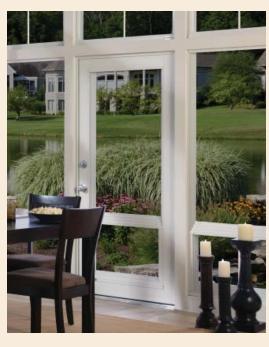

Finish your porch enclosure project with this heavy duty aluminum door complemented with our Eze-Breeze panels. There is no exposed weather-strip or unsightly notches so when you open your door to invited guests, they only see the door and your new space.