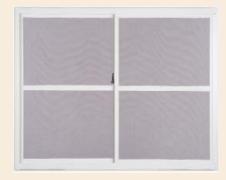

Horizontal Side Slider panels offer 50% ventilation. With just one finger, full length panels slide left or right on corrosion resistant, neoprene rollers.

Like Vertical Four-Tracks, panels can be easily removed and stored, leaving screens in place, for 100% airflow.