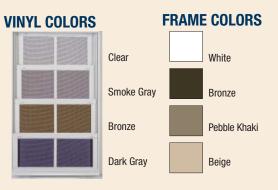

n ideal alternative.



Horizontal Side Slider panels offer 50% ventilation. With just one finger, full length panels slide left or right on corrosion resistant, neoprene rollers.



Like Vertical Four-Tracks, panels can be easily removed and stored, leaving screens in place, for 100% airflow.

For small openings we also offer a Heavy Duty Lip Frame. Designed to match the look of the horizontal sliding panel it is also an ideal companion to the vertical units. A trapezoid shape is also available to help fill the ends of gabled roofs.

Finish your porch enclosure project with this heavy duty aluminum door complemented with our Eze-Breeze panels. There is no exposed weather-strip or unsightly notches so when you open your door to invited guests, they only see the door and your new space.